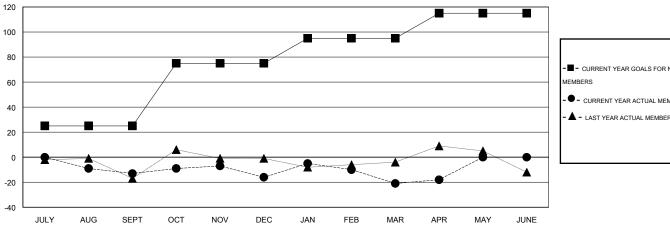

## GOALS AND ACTUAL MEMBERS CUMULATIVE

| -■- CURRENT YEAR GOALS FOR NEW    |
|-----------------------------------|
| MEMBERS                           |
| - ● - CURRENT YEAR ACTUAL MEMBERS |
| - ▲ - LAST YEAR ACTUAL MEMBERS    |
|                                   |
|                                   |
|                                   |